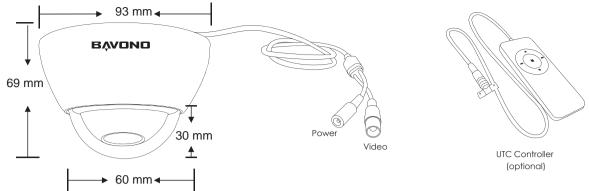

#### Dimensions

## Specifications

| Model                         | BVO304H-X                                                                                    |
|-------------------------------|----------------------------------------------------------------------------------------------|
| Video Standard                | NTSC / PAL                                                                                   |
| Image Sensor                  | 1/3" Sony Super-HAD II CCD                                                                   |
| Total Picture Elements        | 1020(H) X 508(V) / 1020(H) X 596(V)                                                          |
| Effective Picture Elements    | 976(H) X 494(V) / 976(H) X 582(V)                                                            |
| Synchronizing System          | Internal, AC Line Lock                                                                       |
| Horizontal Resolution         | Color: More than 700 TVL<br>B/W: More than 800 TVL                                           |
| Minimum Illumination          | Color: 0.05 Lux@F1.2(50IRE) / 0.06 Lux(15IRE)<br>B/W: 0.01Lux@F1.2(50IRE) / 0.006 Lux(15IRE) |
| Video S/N Ratio               | 52dB                                                                                         |
| OSD Language                  | English / Simplied Chinese / Traditional Chinese                                             |
| Day / Night Mode              | Auto / Day / Night / Ext / CDS                                                               |
| Highlight Compensation (HLC)  | Low / Middle / High                                                                          |
| High Speed Shutter            | Indoor Outdoor (1/60(1/50) ~ 1/120Ksec)                                                      |
| Flickerless Mode              | OFF / ON                                                                                     |
| WDR                           | AUTO / MANUAL ( Low / Middle / High)                                                         |
| Auto Gain Control (AGC)       | Level Setting                                                                                |
| ALC (Auto Level Control)      | AI Lens (DC)                                                                                 |
| Defog                         | AUTO / MANUAL (Low / Middle / High)                                                          |
| Digital Noise Reduction (DNR) | Off / Low / Middle / High (Adaptive 2D)                                                      |
| Gamma                         | 0.35 ~ 0.70                                                                                  |
| White Balance                 | ATW / Push / Manual                                                                          |
| Camera No. / ID               | Off/On (Max. 255 NO, 8ea ID/1Line)                                                           |
| Motion Detection              | 4 zones (On/Off, Position, Sensitivity)                                                      |
| Privacy Masking               | 8 zones (On/Off, Color, Position)                                                            |
| Lens                          | F3.6mm(Standard)                                                                             |
| Video Output                  | VBS 1.0V p-p (75ohm Terminated)                                                              |
| Power Input                   | DC12V ± 10%                                                                                  |
| Power Consumption             | Less than 1.2W                                                                               |
| Operating Temperature         | -10°C ~ +50°C                                                                                |
| Operating Humidity            | Less than 90%                                                                                |
| Shell Material                | Plastic                                                                                      |
| Shell Color                   | Black / White                                                                                |
| Dimension (mm)                | 93(Ø) × 69(H)                                                                                |
| Weight(g)                     | 384                                                                                          |