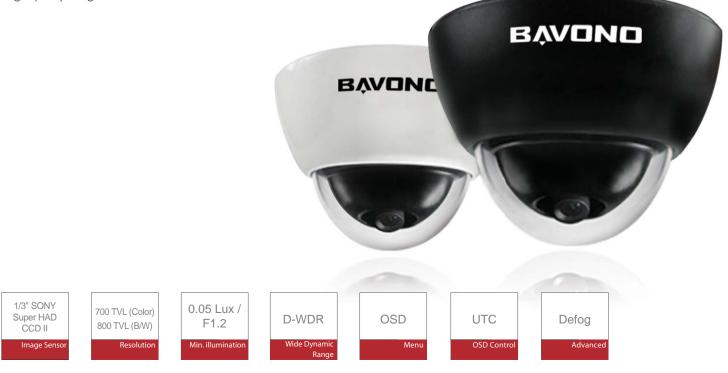

#### **Product Overview**

Bavono BVO304H-X High Resolution Vandal Proof Mini Dome Camera utilizes Sony Super HAD II CCD image sensor and cutting edge Digital Signal Processing (DSP) technology to deliver a high resolution of 700TV Lines. This state-of-the-art camera features built-in OSD and UTC (up-the-coax) technology, which enables control of the OSD menu via a coaxial cable with the use of a remote controller, which makes it easier and more convenient to set a camera after installation. The vandal proof metal exterior provides protection against violent and abusive behavior, suitable for use in settings that require a high level of security such as banks, jewelers, casinos, petrol stations, transit stations and prisons.

#### Features

- ▶ 1/3" Sony Super HAD CCD II
- More than 700TVL of Horizontal Resolution
- Minimum Illumination of 0.05 Lux at F1.2
- UTC (up-the-coax) technology for remote OSD configuration (compatible UTC controller is required)
- The defog function enhances picture clarity during conditions such as rain, fog, and haze
- Digital Wide Dynamic Range
- ▶ 8 Zones Privacy Masking Function
- Digital Noise Reduction for Reducing HDD Capacity
- Power Supply: DC 12V
- Vandal Proof Metal Shell